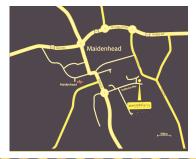

## ABSOLUTELY KARTING MAIDENHEAD

The Arena, Stafferton Way, Maidenhead, SL6 1AY

## From M4 Westbound (to Reading, Bristol):

Exit to High Wycombe/Henley/Maidenhead. At the roundabout, take the 3rd exit onto A308(M). At the roundabout, take the 1st exit onto A308. At the roundabout, take the 3rd exit onto Stafferton Way.